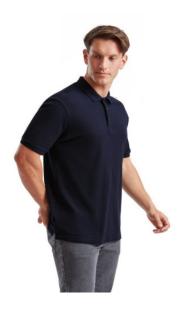

# FRUIT OF THE LOOM, PREMIUM POLO, PREMIUM MEN'S POLO SHIRT, DARK WEIGHT, L

## Specification

Fruit of the Loom, Premium Polo, premium men's polo shirt, dark weight, L. Premium polo shirt, men's T-shirt, 100% cotton, 180gm / m2, normal cut T-shirt, with thin sleeve on and normal polo collar. Branding: flex, flock, embroidery