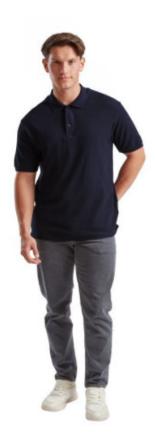

# FRUIT OF THE LOOM, PREMIUM POLO, PREMIUM MEN'S POLO SHIRT, DARK WEIGHT, L

## Specification

Fruit of the Loom, Premium Polo, premium men's polo shirt, dark weight, L. Premium polo shirt, men's T-shirt, 100% cotton, 180gm / m2, normal cut T-shirt, with thin sleeve on and normal polo collar. Branding: flex, flock, embroidery